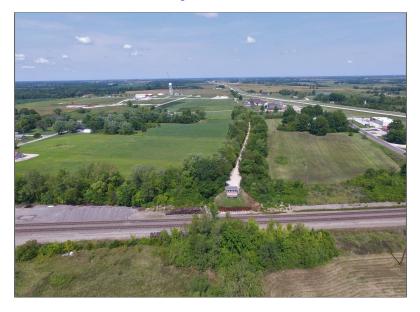

The 40 acres of Silver Rails Properties approximately extends from the railroad tracks at the bottom of the above photo to almost the water tower in the distance and includes almost all of the area from the left side to the right side of the photo. The dirt road lined by trees in the middle of the photo is part of the property and can be removed to create one contiguous parcel.